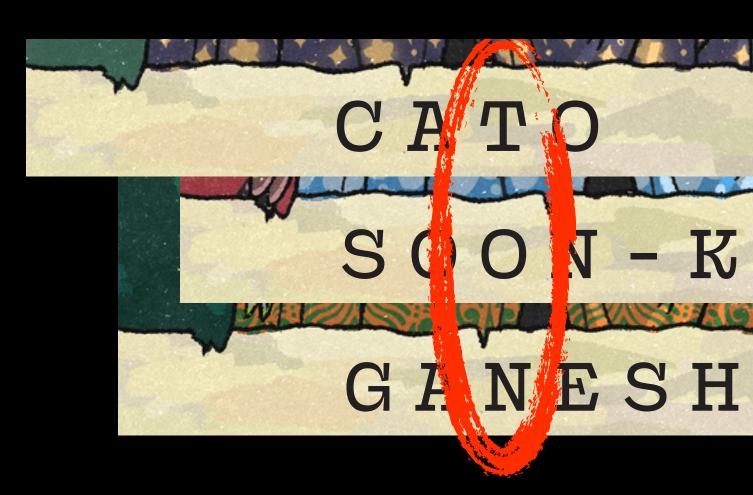

#### Step 2: Teams

Start with **Ganesh**, who is the only Conjuror with a full moon.

There are only 4 Alchemists and 6 Mystics who **Ganesh** can be in a set with.

#### Step 2: Teams

Ganesh, Sonn-Kyu, and Cato all share a <u>wand type</u>, but nothing else. You can find the word **TON** in their names.

#### Step 2: Team Parrot

Hidden word: TEN