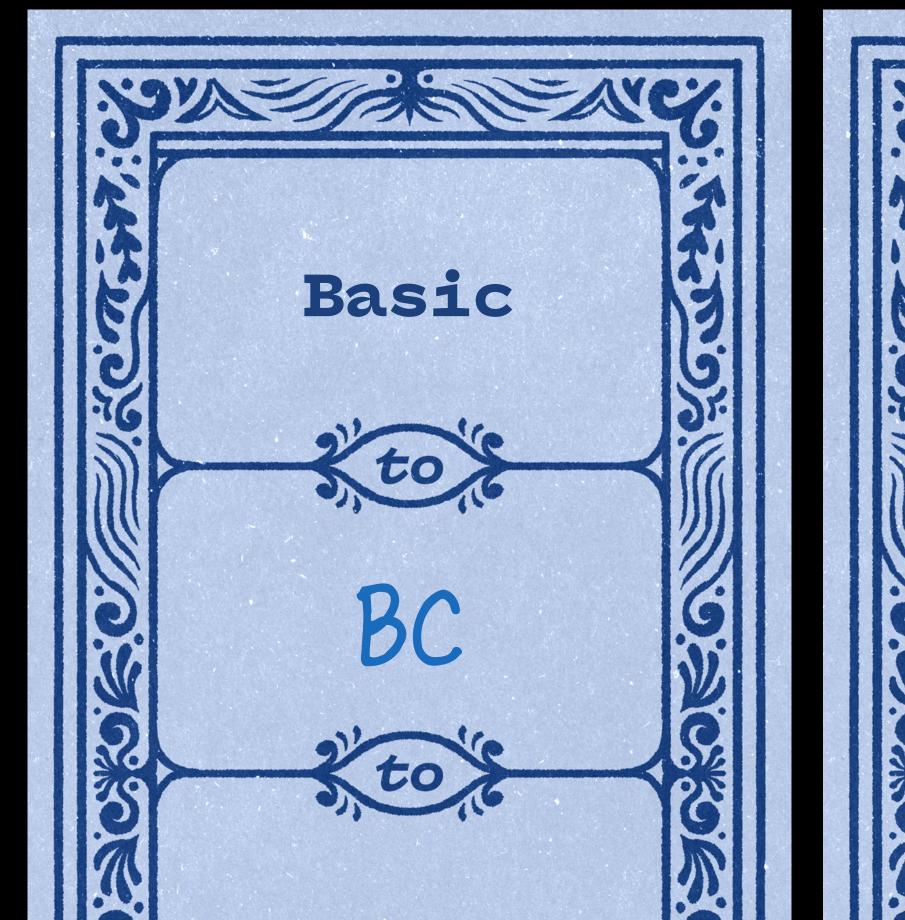

#### Step 3: Transformation steps

```
Jammies \rightarrow 2001 \rightarrow HAL \rightarrow ???
0x \rightarrow Tiger \rightarrow Golf \rightarrow ???
Runny → Honey → Bee → ???
Vikings → Wild → Tame → ???
Cowboy → Western → Sew → ???
Basic → BC → Victoria → ???
Wee \rightarrow Oui \rightarrow Si \rightarrow ???
Fever → Eve → Adam → ???
Queen - Monarch - Butterfly - ???
```

#### Step 3: Transformation answers

```
Jammies -> 2001 -> HAL -> IBM
0x -> Tiger -> Golf -> Delta
Runny -> Honey -> Bee -> eBay
Vikings → Wild → Tame → Meta
Cowboy → Western → Sew → Sony
Basic → BC → Victoria → Nike
Wee \rightarrow Oui \rightarrow Si \rightarrow GE
Fever -> Eve -> Adam -> Apple
Queen - Monarch - Butterfly - Caterpillar
```