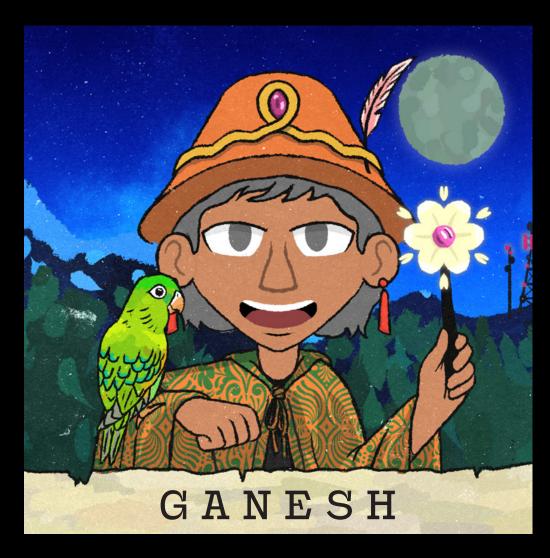

#### Step 2: Teams

Start with **Ganesh**, who is the only Conjuror with a full moon.

There are only 4 Alchemists and 6 Mystics who **Ganesh** can be in a set with.