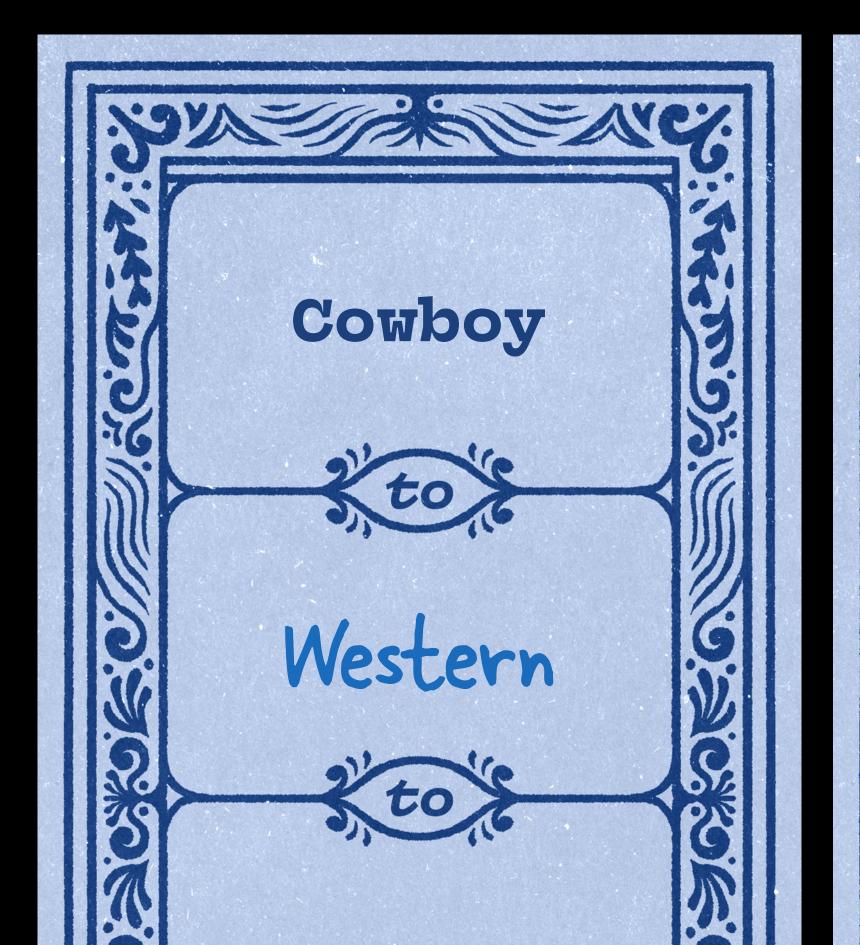

#### Step 3: Transformation steps

```
Jammies \rightarrow 2001 \rightarrow HAL \rightarrow ???
0x \rightarrow Tiger \rightarrow Golf \rightarrow ???
Runny → Honey → Bee → ???
Vikings → Wild → Tame → ???
Cowboy → Western → Sew → ???
Basic → BC → Victoria → ???
Wee \rightarrow Oui \rightarrow Si \rightarrow ???
Fever → Eve → Adam → ???
Queen - Monarch - Butterfly - ???
```

#### Step 3: Transformation answers

```
Jammies -> 2001 -> HAL -> IBM
0x -> Tiger -> Golf -> Delta
Runny -> Honey -> Bee -> eBay
Vikings → Wild → Tame → Meta
Cowboy → Western → Sew → Sony
Basic → BC → Victoria → Nike
Wee \rightarrow Oui \rightarrow Si \rightarrow GE
Fever -> Eve -> Adam -> Apple
Queen - Monarch - Butterfly - Caterpillar
```