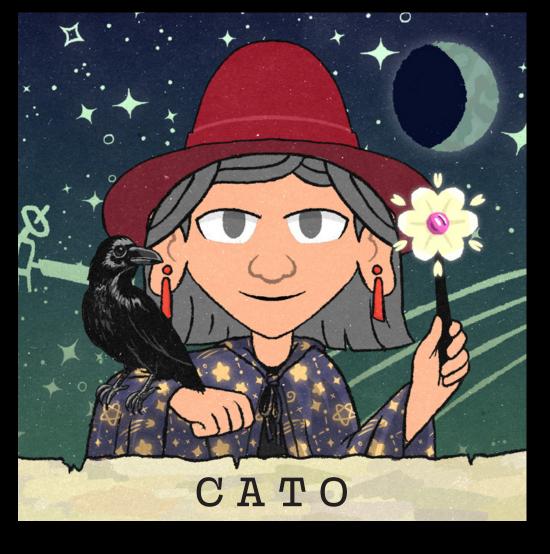

#### Step 2: Teams

Ganesh, Sonn-Kyu, and Cato all share a <u>wand type</u>, but nothing else. You can find the word **TON** in their names.