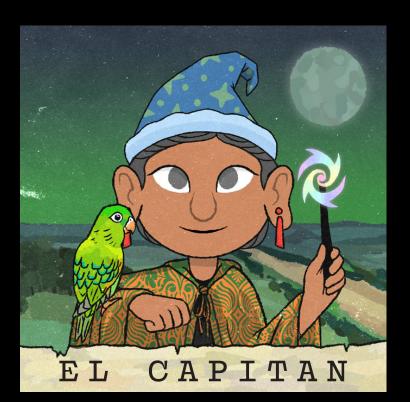

#### Wizards, in order

| 1.        | CASTRUP  | 10. | NICE-T  | 19. | BRIM       |
|-----------|----------|-----|---------|-----|------------|
| 2.        | SOON-KYU | 11. | C.K.    | 20. | T.C.       |
| <b>3.</b> | CESAR    | 12. | EBRAY   | 21. | EL CAPITAN |
| 4.        | KOY      | 13. | DICKENS | 22. | THIMBLES   |
| 5.        | SONNY    | 14. | TEABOY  | 23. | CASH       |
| 6.        | CATO     | 15. | MATEY   | 24. | PEG        |
| 7.        | SIDD     | 16. | TEMEKA  | 25. | DRACULEA   |
| 8.        | JENK     | 17. | ALPHA   | 26. | SELAH      |
| 9.        | OPUS     | 18. | GANESH  | 27. | DALE       |