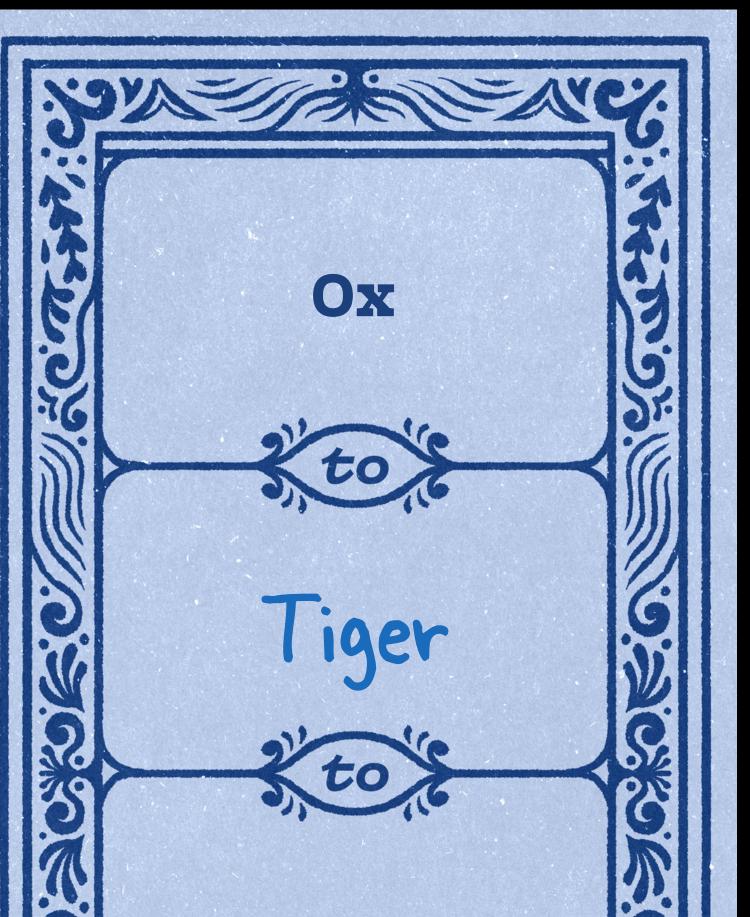

#### Step 3: Transformation steps

```
Jammies \rightarrow 2001 \rightarrow HAL \rightarrow ???
0x \rightarrow Tiger \rightarrow Golf \rightarrow ???
Runny → Honey → Bee → ???
Vikings → Wild → Tame → ???
Cowboy → Western → Sew → ???
Basic → BC → Victoria → ???
Wee \rightarrow Oui \rightarrow Si \rightarrow ???
Fever → Eve → Adam → ???
Queen - Monarch - Butterfly - ???
```

#### Step 3: Transformation answers

```
Jammies -> 2001 -> HAL -> IBM
0x -> Tiger -> Golf -> Delta
Runny -> Honey -> Bee -> eBay
Vikings → Wild → Tame → Meta
Cowboy → Western → Sew → Sony
Basic → BC → Victoria → Nike
Wee \rightarrow Oui \rightarrow Si \rightarrow GE
Fever -> Eve -> Adam -> Apple
Queen - Monarch - Butterfly - Caterpillar
```