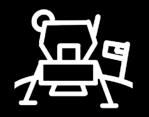

#### Step 1: some of the guilds

→ sides of dice in D&D

一 Apollo missions that landed on the moon

40s7 — numbers from the TV show LOST

一 age you can vote but not drink

— reduplicative (i.e. "twin") numbers

#### Step 1: All guilds

Prime • Fibonacci • Square • Factorial • Cube

Sides of D&D dice • Moon landing missions LOST numbers • Vote but not drink

US bills • US coins

Twin numbers • Ordinals that end in "rd"