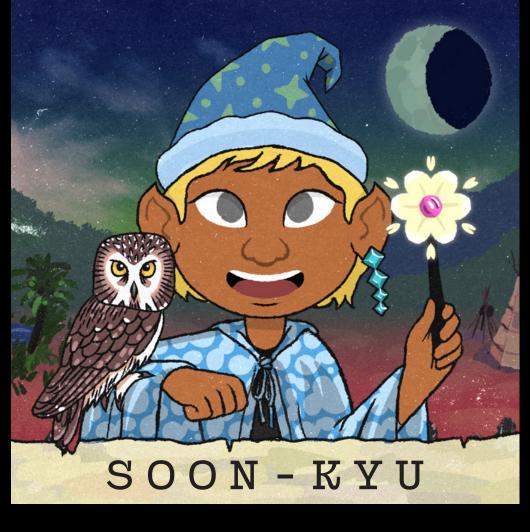

#### Step 2: Teams

Ganesh, Sonn-Kyu, and Cato all share a <u>wand type</u>, but nothing else. You can find the word **TON** in their names.