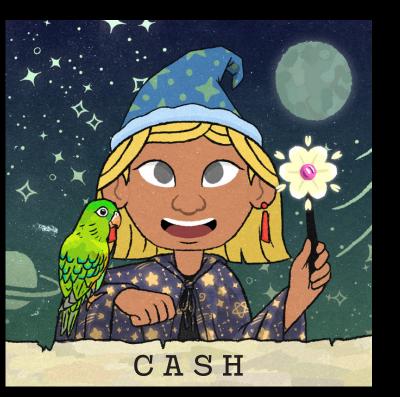

#### Wizards, in order

| 1.        | CASTRUP  | 10. | NICE-T  | 19. | BRIM       |
|-----------|----------|-----|---------|-----|------------|
| 2.        | SOON-KYU | 11. | C.K.    | 20. | T.C.       |
| <b>3.</b> | CESAR    | 12. | EBRAY   | 21. | EL CAPITAN |
| 4.        | KOY      | 13. | DICKENS | 22. | THIMBLES   |
| 5.        | SONNY    | 14. | TEABOY  | 23. | CASH       |
| 6.        | CATO     | 15. | MATEY   | 24. | PEG        |
| 7.        | SIDD     | 16. | TEMEKA  | 25. | DRACULEA   |
| 8.        | JENK     | 17. | ALPHA   | 26. | SELAH      |
| 9.        | OPUS     | 18. | GANESH  | 27. | DALE       |