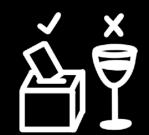

#### Step 1: some of the guilds

→ sides of dice in D&D

一 Apollo missions that landed on the moon

40s7 — numbers from the TV show LOST

一 age you can vote but not drink

— reduplicative (i.e. "twin") numbers

#### Step 1: All guilds

Prime • Fibonacci • Square • Factorial • Cube

Sides of D&D dice • Moon landing missions LOST numbers • Vote but not drink

US bills • US coins

Twin numbers • Ordinals that end in "rd"