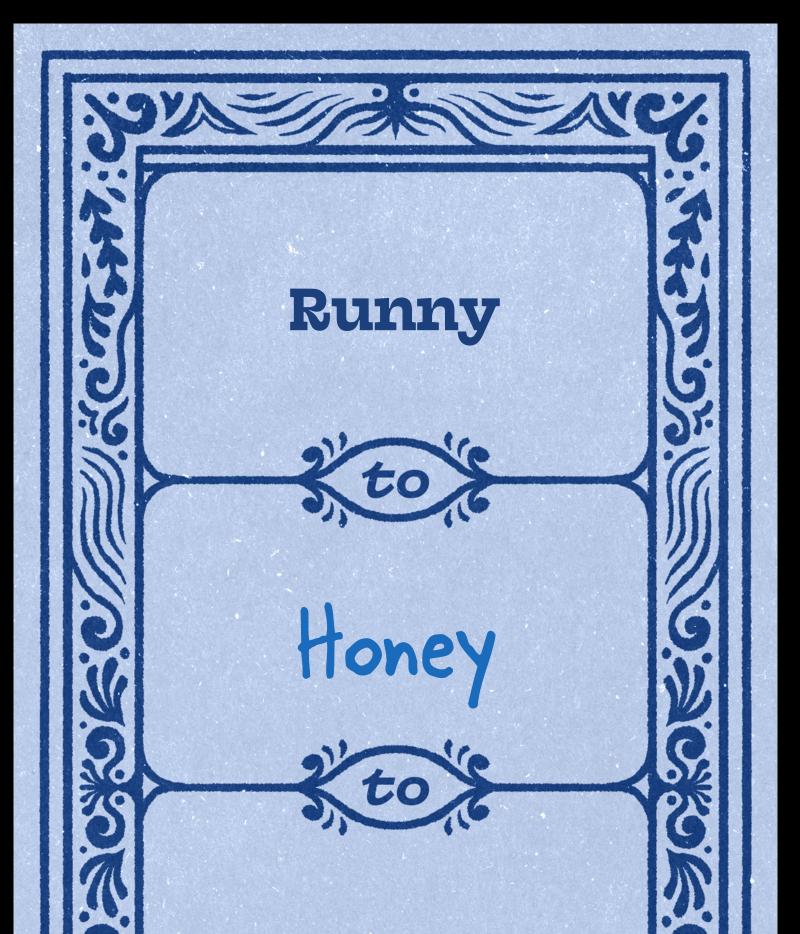

#### Step 3: Transformation steps

```
Jammies \rightarrow 2001 \rightarrow HAL \rightarrow ???
0x \rightarrow Tiger \rightarrow Golf \rightarrow ???
Runny → Honey → Bee → ???
Vikings → Wild → Tame → ???
Cowboy → Western → Sew → ???
Basic → BC → Victoria → ???
Wee \rightarrow Oui \rightarrow Si \rightarrow ???
Fever → Eve → Adam → ???
Queen - Monarch - Butterfly - ???
```

#### Step 3: Transformation answers

```
Jammies -> 2001 -> HAL -> IBM
0x -> Tiger -> Golf -> Delta
Runny -> Honey -> Bee -> eBay
Vikings → Wild → Tame → Meta
Cowboy → Western → Sew → Sony
Basic → BC → Victoria → Nike
Wee \rightarrow Oui \rightarrow Si \rightarrow GE
Fever -> Eve -> Adam -> Apple
Queen - Monarch - Butterfly - Caterpillar
```