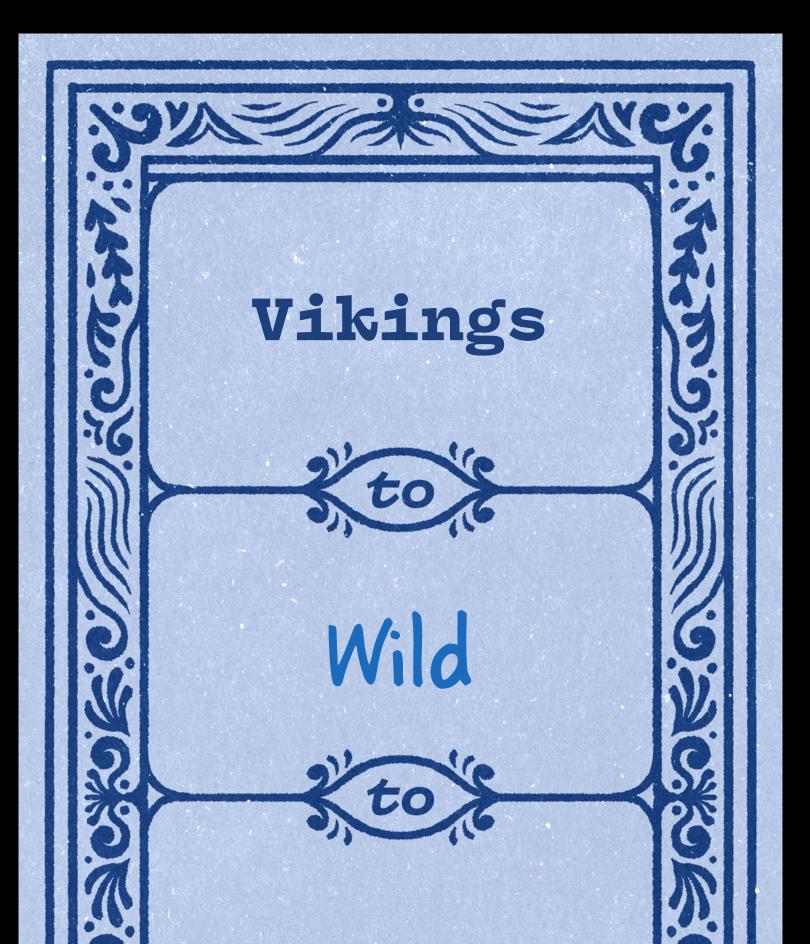

#### Step 3: Transformation steps

```
Jammies \rightarrow 2001 \rightarrow HAL \rightarrow ???
0x \rightarrow Tiger \rightarrow Golf \rightarrow ???
Runny → Honey → Bee → ???
Vikings → Wild → Tame → ???
Cowboy → Western → Sew → ???
Basic → BC → Victoria → ???
Wee \rightarrow Oui \rightarrow Si \rightarrow ???
Fever → Eve → Adam → ???
Queen - Monarch - Butterfly - ???
```

#### Step 3: Transformation answers

```
Jammies -> 2001 -> HAL -> IBM
0x -> Tiger -> Golf -> Delta
Runny -> Honey -> Bee -> eBay
Vikings → Wild → Tame → Meta
Cowboy → Western → Sew → Sony
Basic → BC → Victoria → Nike
Wee \rightarrow Oui \rightarrow Si \rightarrow GE
Fever -> Eve -> Adam -> Apple
Queen - Monarch - Butterfly - Caterpillar
```