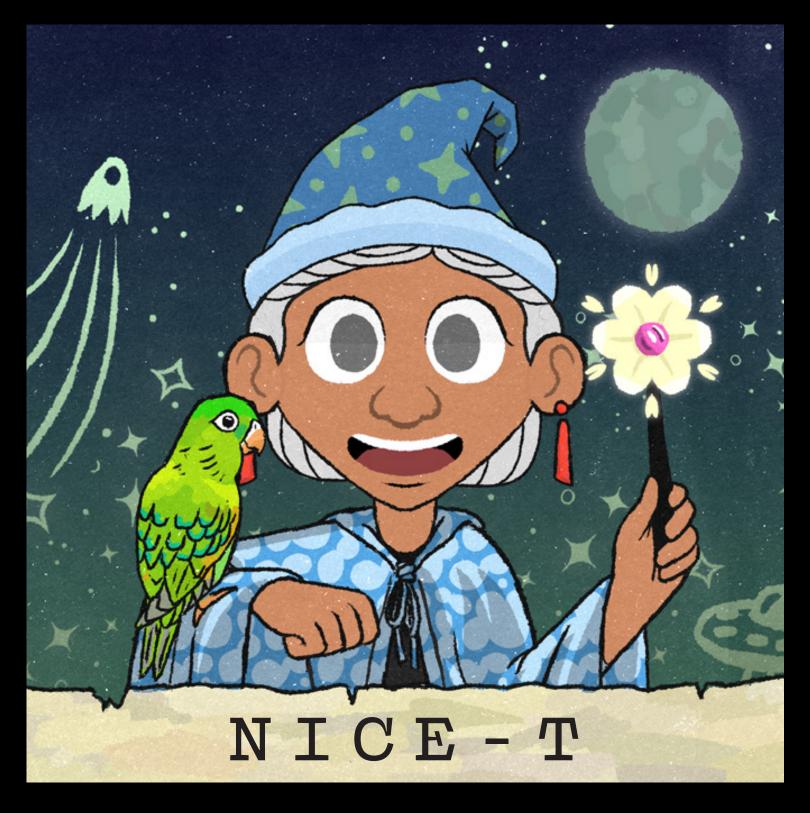

#### Wizards, in order

| 1.        | CASTRUP  | 10. | NICE-T  | 19. | BRIM       |
|-----------|----------|-----|---------|-----|------------|
| 2.        | SOON-KYU | 11. | C.K.    | 20. | T.C.       |
| <b>3.</b> | CESAR    | 12. | EBRAY   | 21. | EL CAPITAN |
| 4.        | KOY      | 13. | DICKENS | 22. | THIMBLES   |
| 5.        | SONNY    | 14. | TEABOY  | 23. | CASH       |
| 6.        | CATO     | 15. | MATEY   | 24. | PEG        |
| 7.        | SIDD     | 16. | TEMEKA  | 25. | DRACULEA   |
| 8.        | JENK     | 17. | ALPHA   | 26. | SELAH      |
| 9.        | OPUS     | 18. | GANESH  | 27. | DALE       |