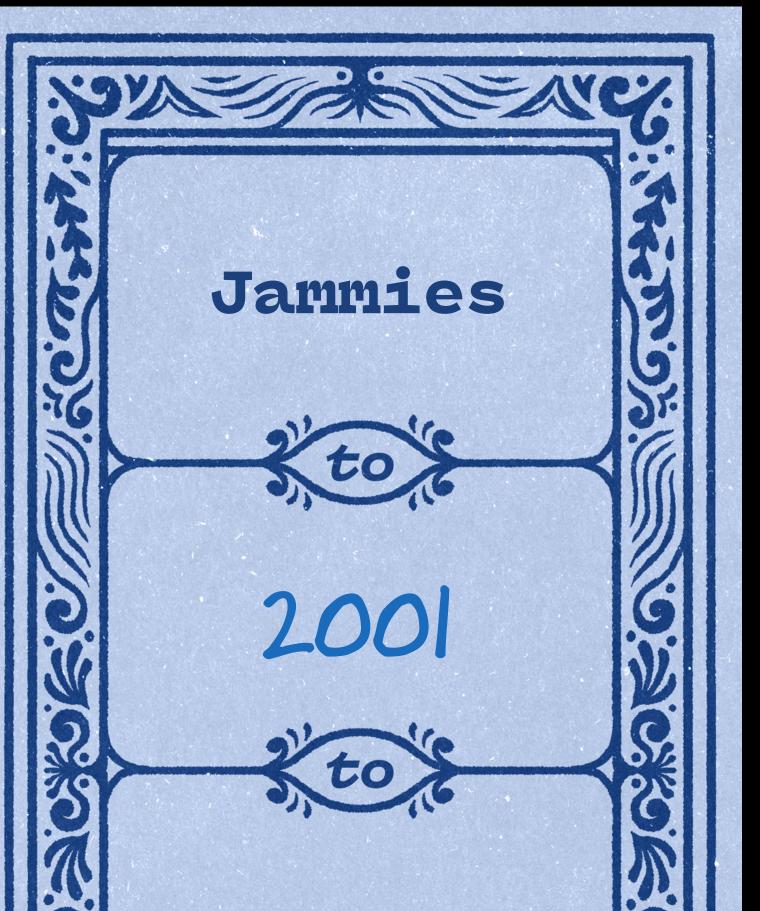

#### Step 3: Transformation steps

```
Jammies \rightarrow 2001 \rightarrow HAL \rightarrow ???
0x \rightarrow Tiger \rightarrow Golf \rightarrow ???
Runny → Honey → Bee → ???
Vikings → Wild → Tame → ???
Cowboy → Western → Sew → ???
Basic → BC → Victoria → ???
Wee \rightarrow Oui \rightarrow Si \rightarrow ???
Fever → Eve → Adam → ???
Queen - Monarch - Butterfly - ???
```

#### Step 3: Transformation answers

```
Jammies -> 2001 -> HAL -> IBM
0x -> Tiger -> Golf -> Delta
Runny -> Honey -> Bee -> eBay
Vikings → Wild → Tame → Meta
Cowboy → Western → Sew → Sony
Basic → BC → Victoria → Nike
Wee \rightarrow Oui \rightarrow Si \rightarrow GE
Fever -> Eve -> Adam -> Apple
Queen - Monarch - Butterfly - Caterpillar
```