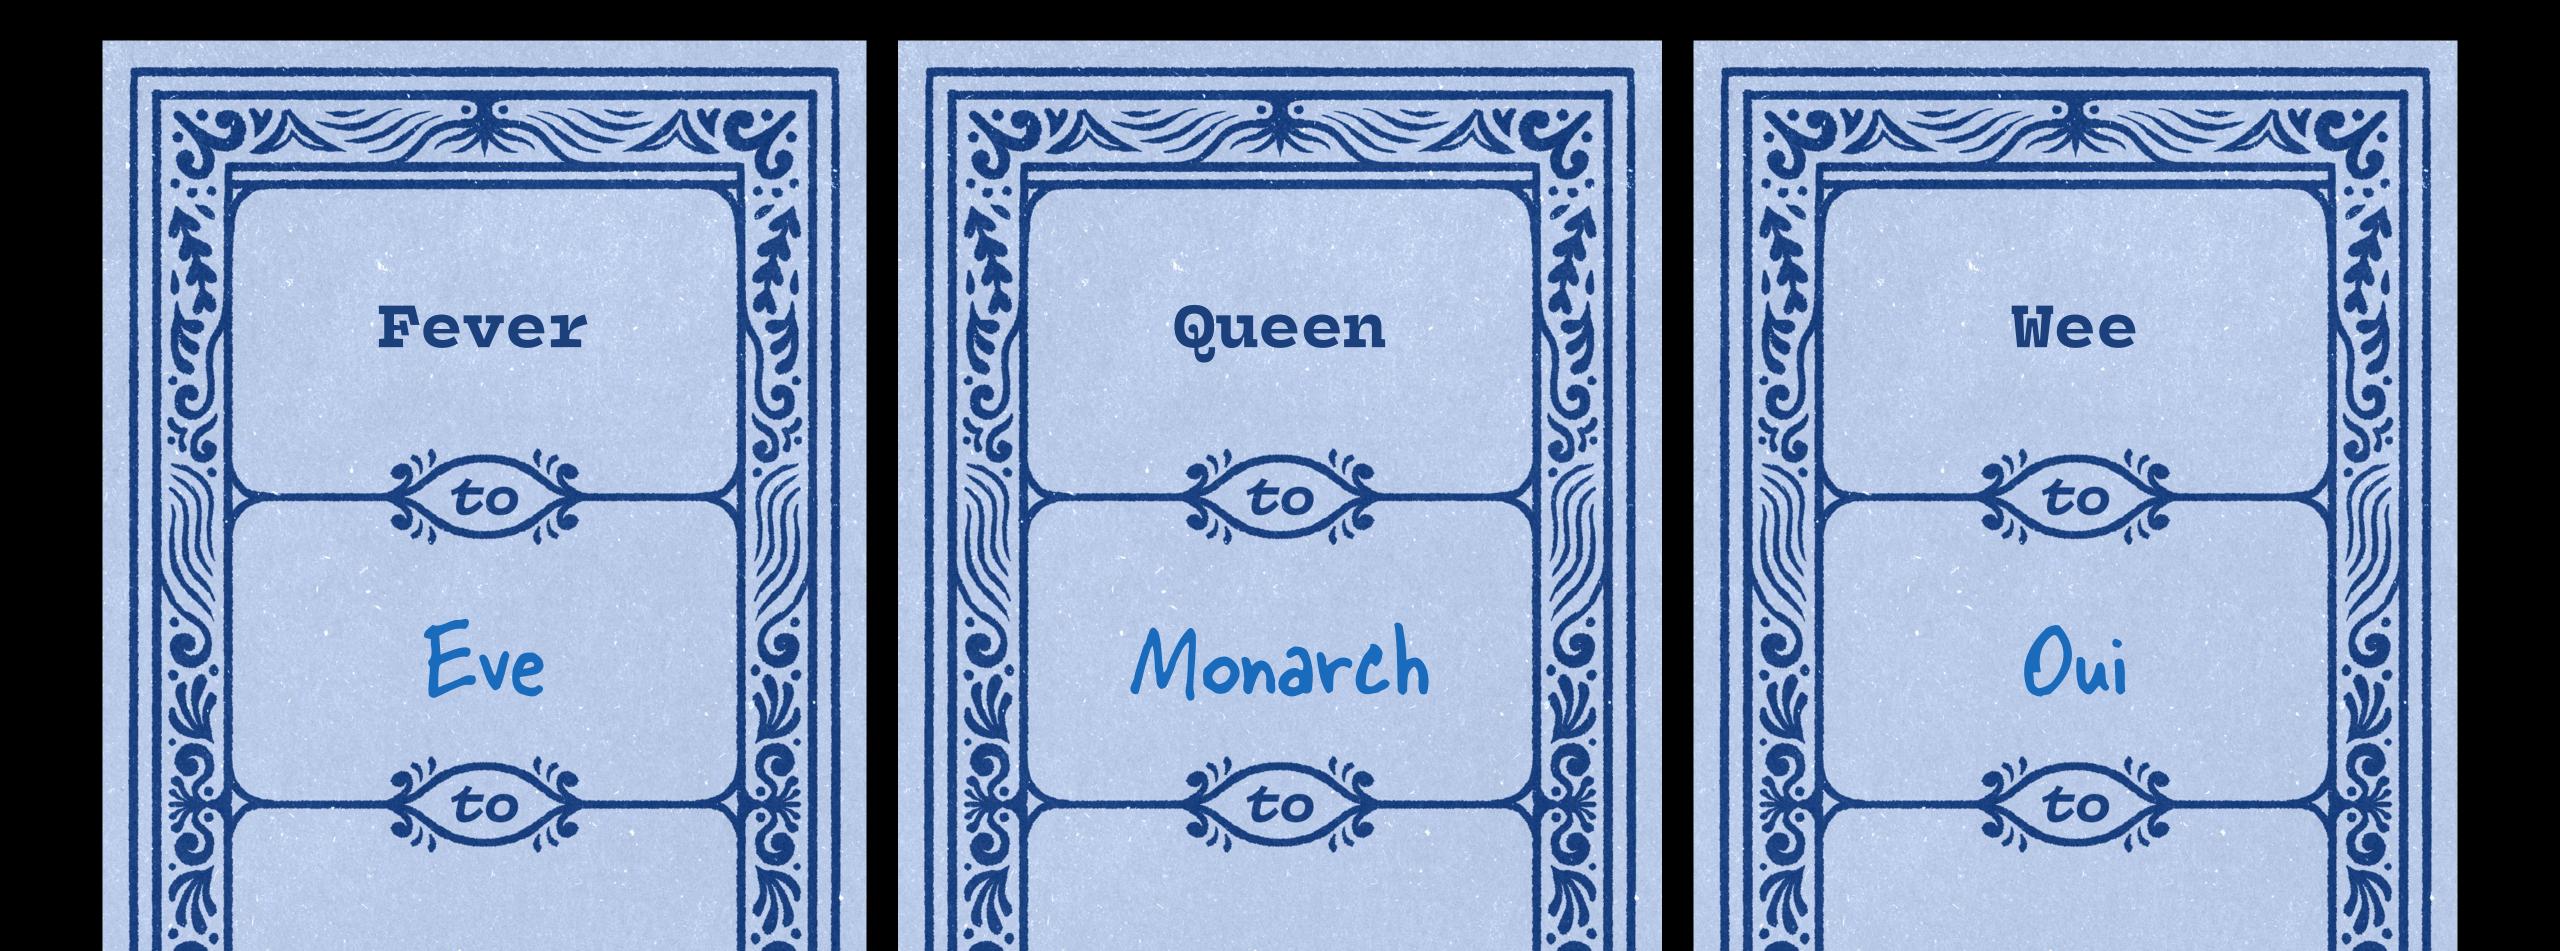

#### Step 3: Transformation steps

```
Jammies \rightarrow 2001 \rightarrow HAL \rightarrow ???
0x \rightarrow Tiger \rightarrow Golf \rightarrow ???
Runny → Honey → Bee → ???
Vikings → Wild → Tame → ???
Cowboy → Western → Sew → ???
Basic → BC → Victoria → ???
Wee \rightarrow Oui \rightarrow Si \rightarrow ???
Fever → Eve → Adam → ???
Queen - Monarch - Butterfly - ???
```

#### Step 3: Transformation answers

```
Jammies -> 2001 -> HAL -> IBM
0x -> Tiger -> Golf -> Delta
Runny -> Honey -> Bee -> eBay
Vikings → Wild → Tame → Meta
Cowboy → Western → Sew → Sony
Basic → BC → Victoria → Nike
Wee \rightarrow Oui \rightarrow Si \rightarrow GE
Fever -> Eve -> Adam -> Apple
Queen - Monarch - Butterfly - Caterpillar
```