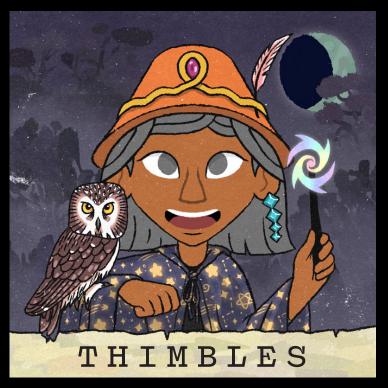

#### Wizards, in order

| 1.        | CASTRUP  | 10. | NICE-T  | 19. | BRIM       |
|-----------|----------|-----|---------|-----|------------|
| 2.        | SOON-KYU | 11. | C.K.    | 20. | T.C.       |
| <b>3.</b> | CESAR    | 12. | EBRAY   | 21. | EL CAPITAN |
| 4.        | KOY      | 13. | DICKENS | 22. | THIMBLES   |
| 5.        | SONNY    | 14. | TEABOY  | 23. | CASH       |
| 6.        | CATO     | 15. | MATEY   | 24. | PEG        |
| 7.        | SIDD     | 16. | TEMEKA  | 25. | DRACULEA   |
| 8.        | JENK     | 17. | ALPHA   | 26. | SELAH      |
| 9.        | OPUS     | 18. | GANESH  | 27. | DALE       |