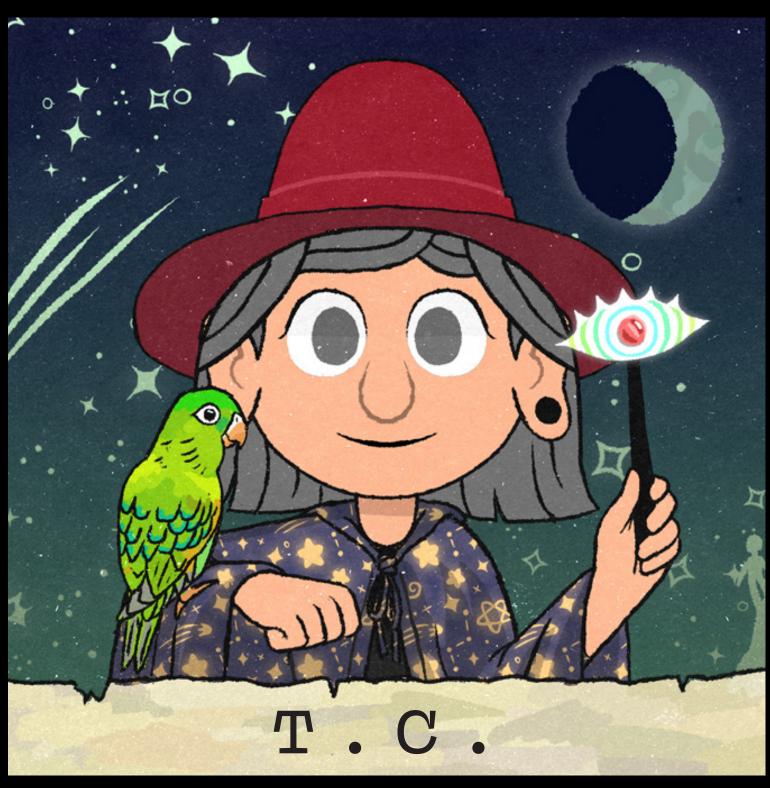

#### Wizards, in order

| 1.        | CASTRUP  | 10. | NICE-T  | 19. | BRIM       |
|-----------|----------|-----|---------|-----|------------|
| 2.        | SOON-KYU | 11. | C.K.    | 20. | T.C.       |
| <b>3.</b> | CESAR    | 12. | EBRAY   | 21. | EL CAPITAN |
| 4.        | KOY      | 13. | DICKENS | 22. | THIMBLES   |
| 5.        | SONNY    | 14. | TEABOY  | 23. | CASH       |
| 6.        | CATO     | 15. | MATEY   | 24. | PEG        |
| 7.        | SIDD     | 16. | TEMEKA  | 25. | DRACULEA   |
| 8.        | JENK     | 17. | ALPHA   | 26. | SELAH      |
| 9.        | OPUS     | 18. | GANESH  | 27. | DALE       |

#### Step 2: Teams

Ganesh, Sonn-Kyu, and Cato all share a <u>wand type</u>, but nothing else. You can find the word **TON** in their names.