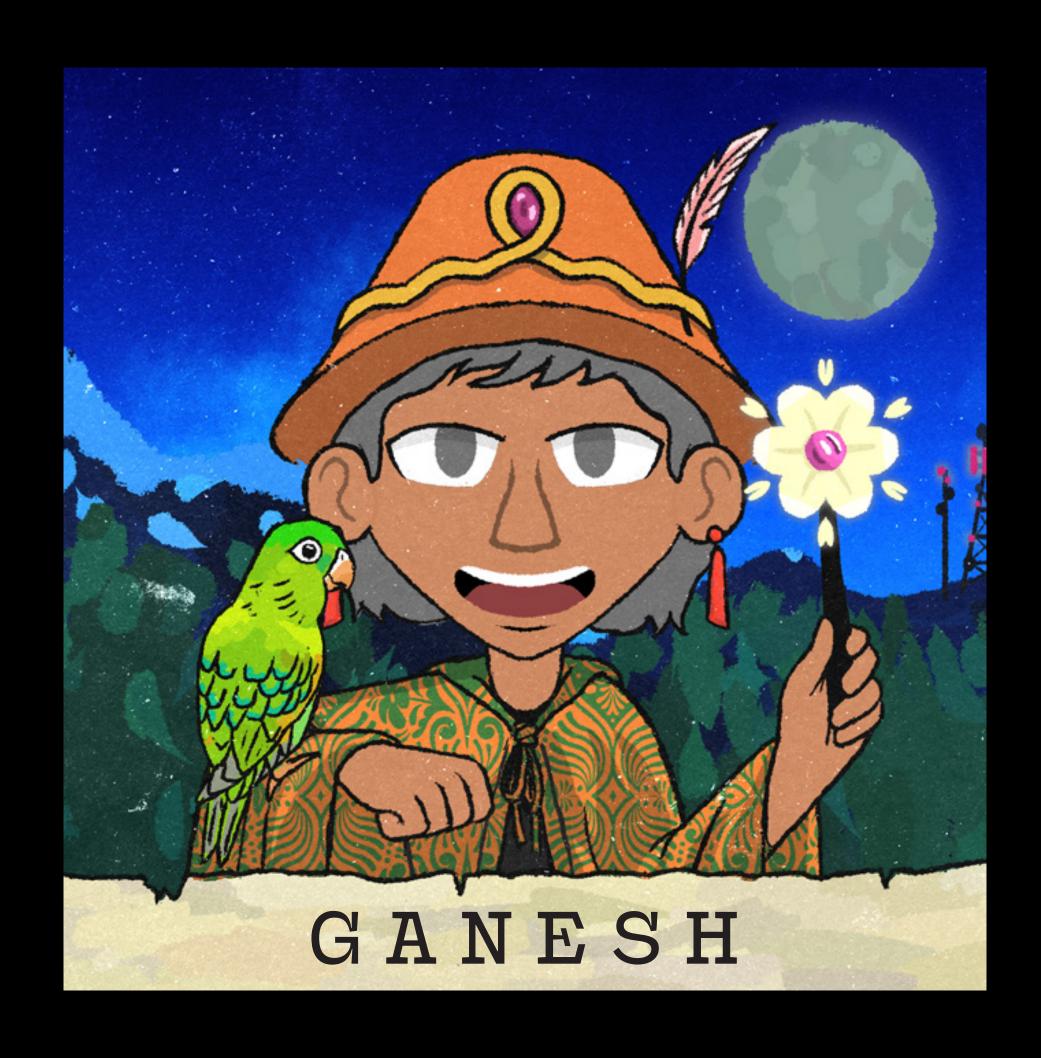

#### Step 2: Teams

Start with **Ganesh**, who is the only Conjuror with a full moon.

There are only 4 Alchemists and 6 Mystics who **Ganesh** can be in a set with.