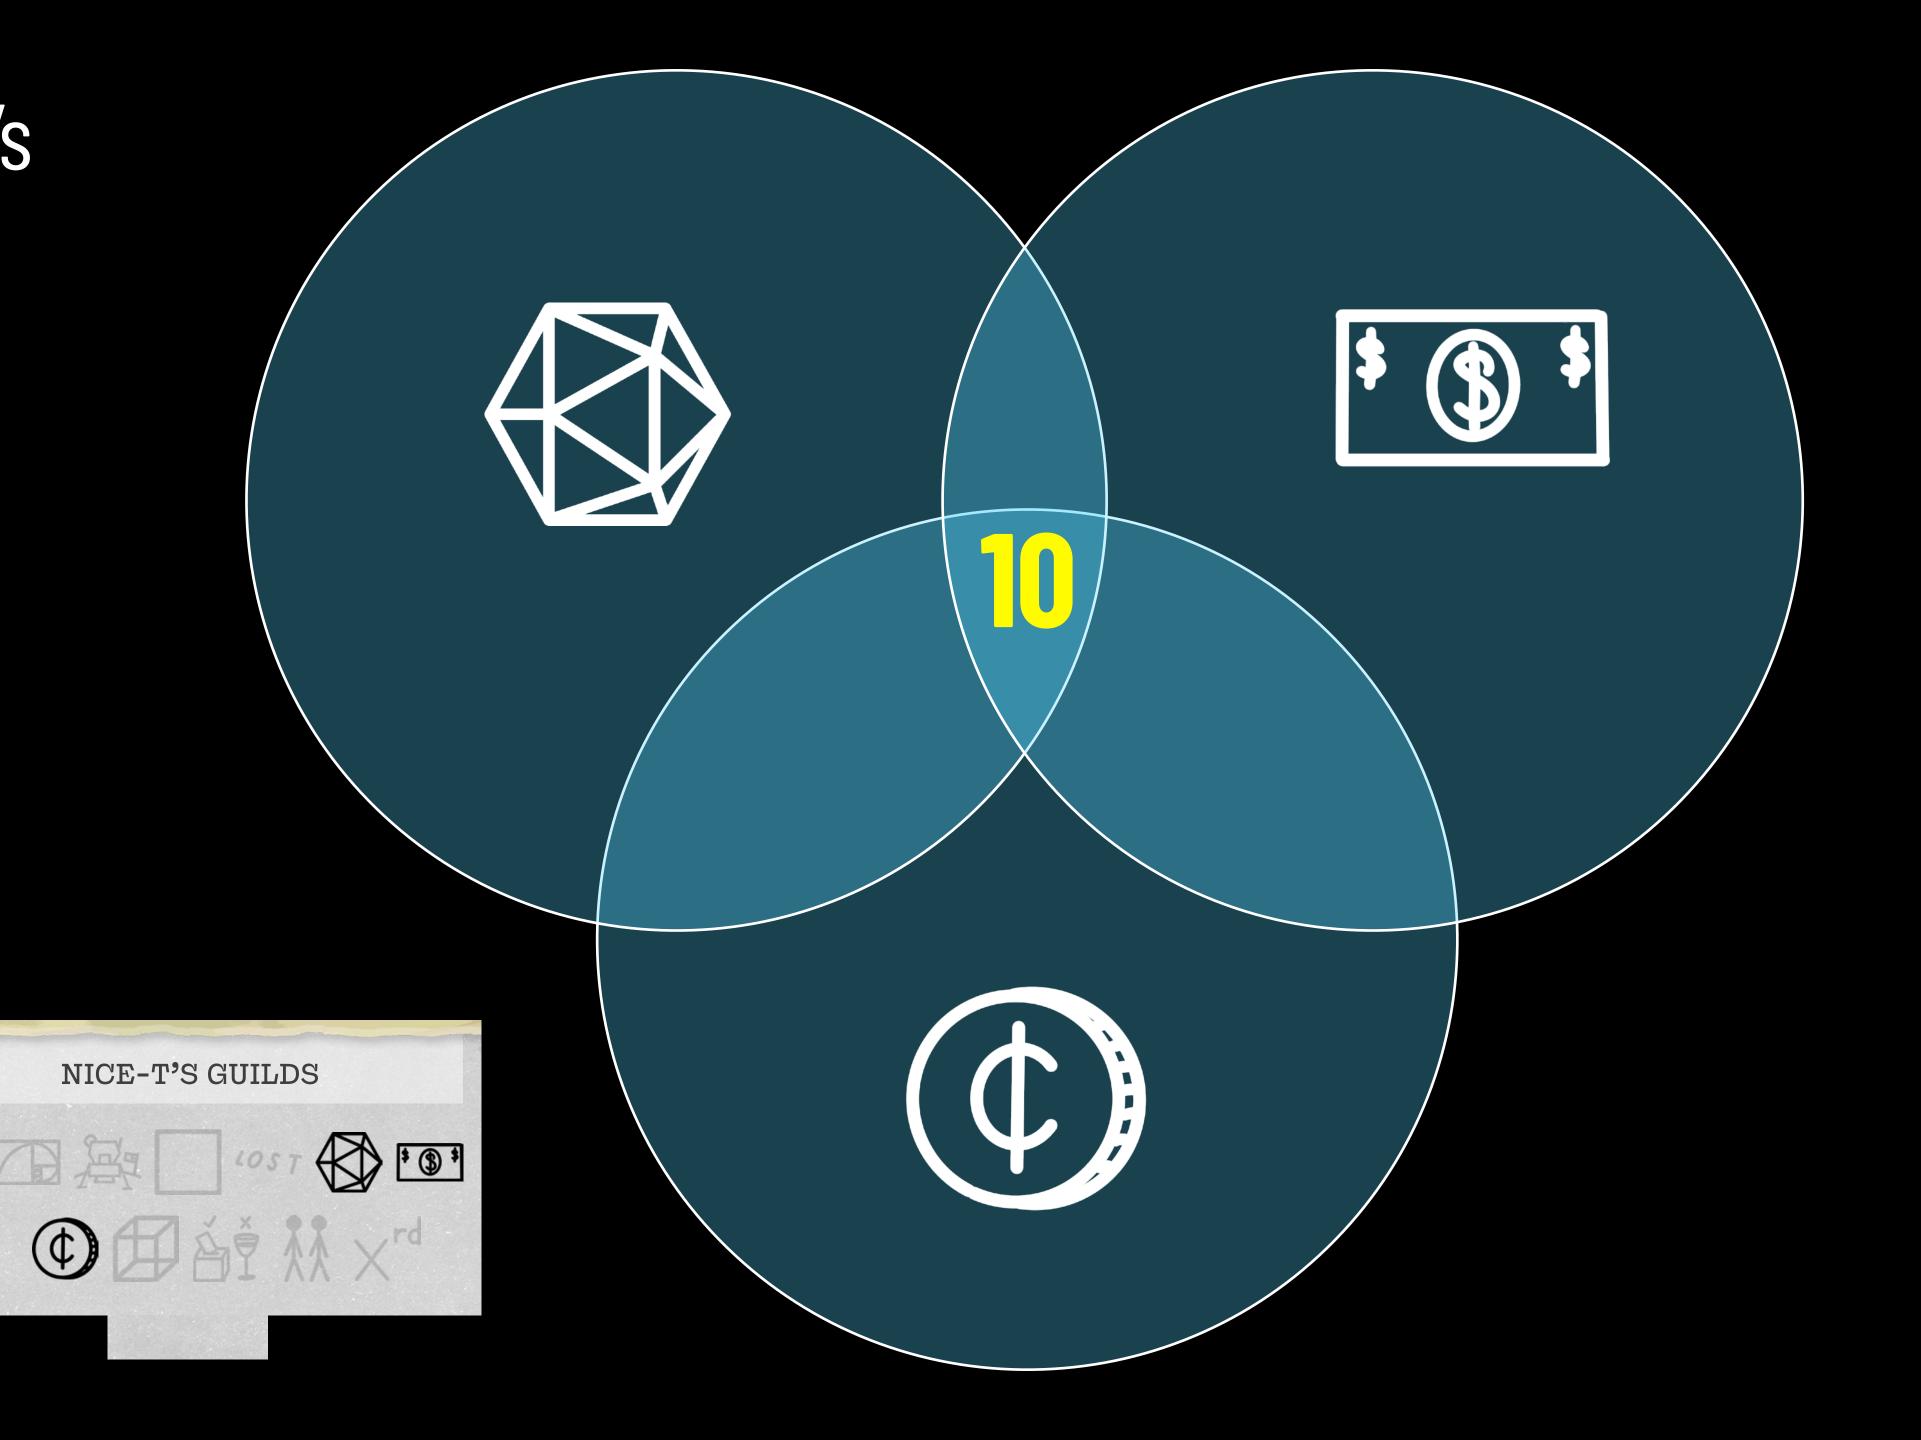

## OPEN ENVELOPE 01!

Hints will appear here in a few minutes.

Think of a wizard's guilds as a set of Venn diagram circles.

Find the number that sits in the intersections.

# For Step 1, only use the 13 guild icons. You need nothing else on the wizard cards.

#### Step 1: sections

Section 1: math

Section 2: culture

Section 3: currency

Section 4: number properties

#### Previously

Think of a wizard's guilds as a set of Venn diagram circles. Find the number that sits in the intersections.

#### Step 1: some of the guilds

→ sides of dice in D&D

一 Apollo missions that landed on the moon

40s7 — numbers from the TV show LOST

一 age you can vote but not drink

— reduplicative (i.e. "twin") numbers

#### Previously: sections

math / culture / currency / number properties

#### Step 1: All guilds

Prime • Fibonacci • Square • Factorial • Cube

Sides of D&D dice • Moon landing missions LOST numbers • Vote but not drink

US bills • US coins

Twin numbers • Ordinals that end in "rd"